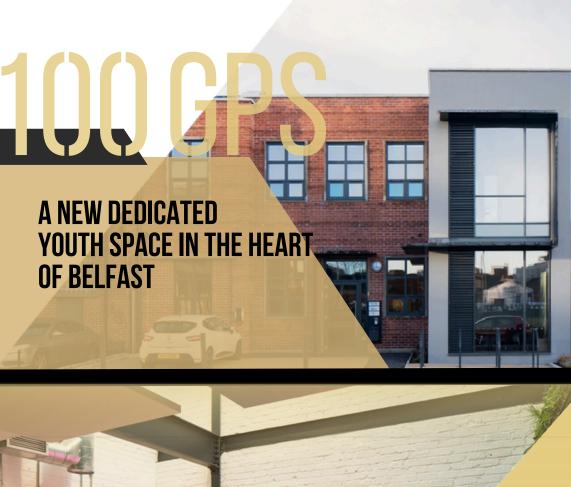

# **ROOM HIRE**

Room hire includes wifi, video conferencing facility, data projection system.